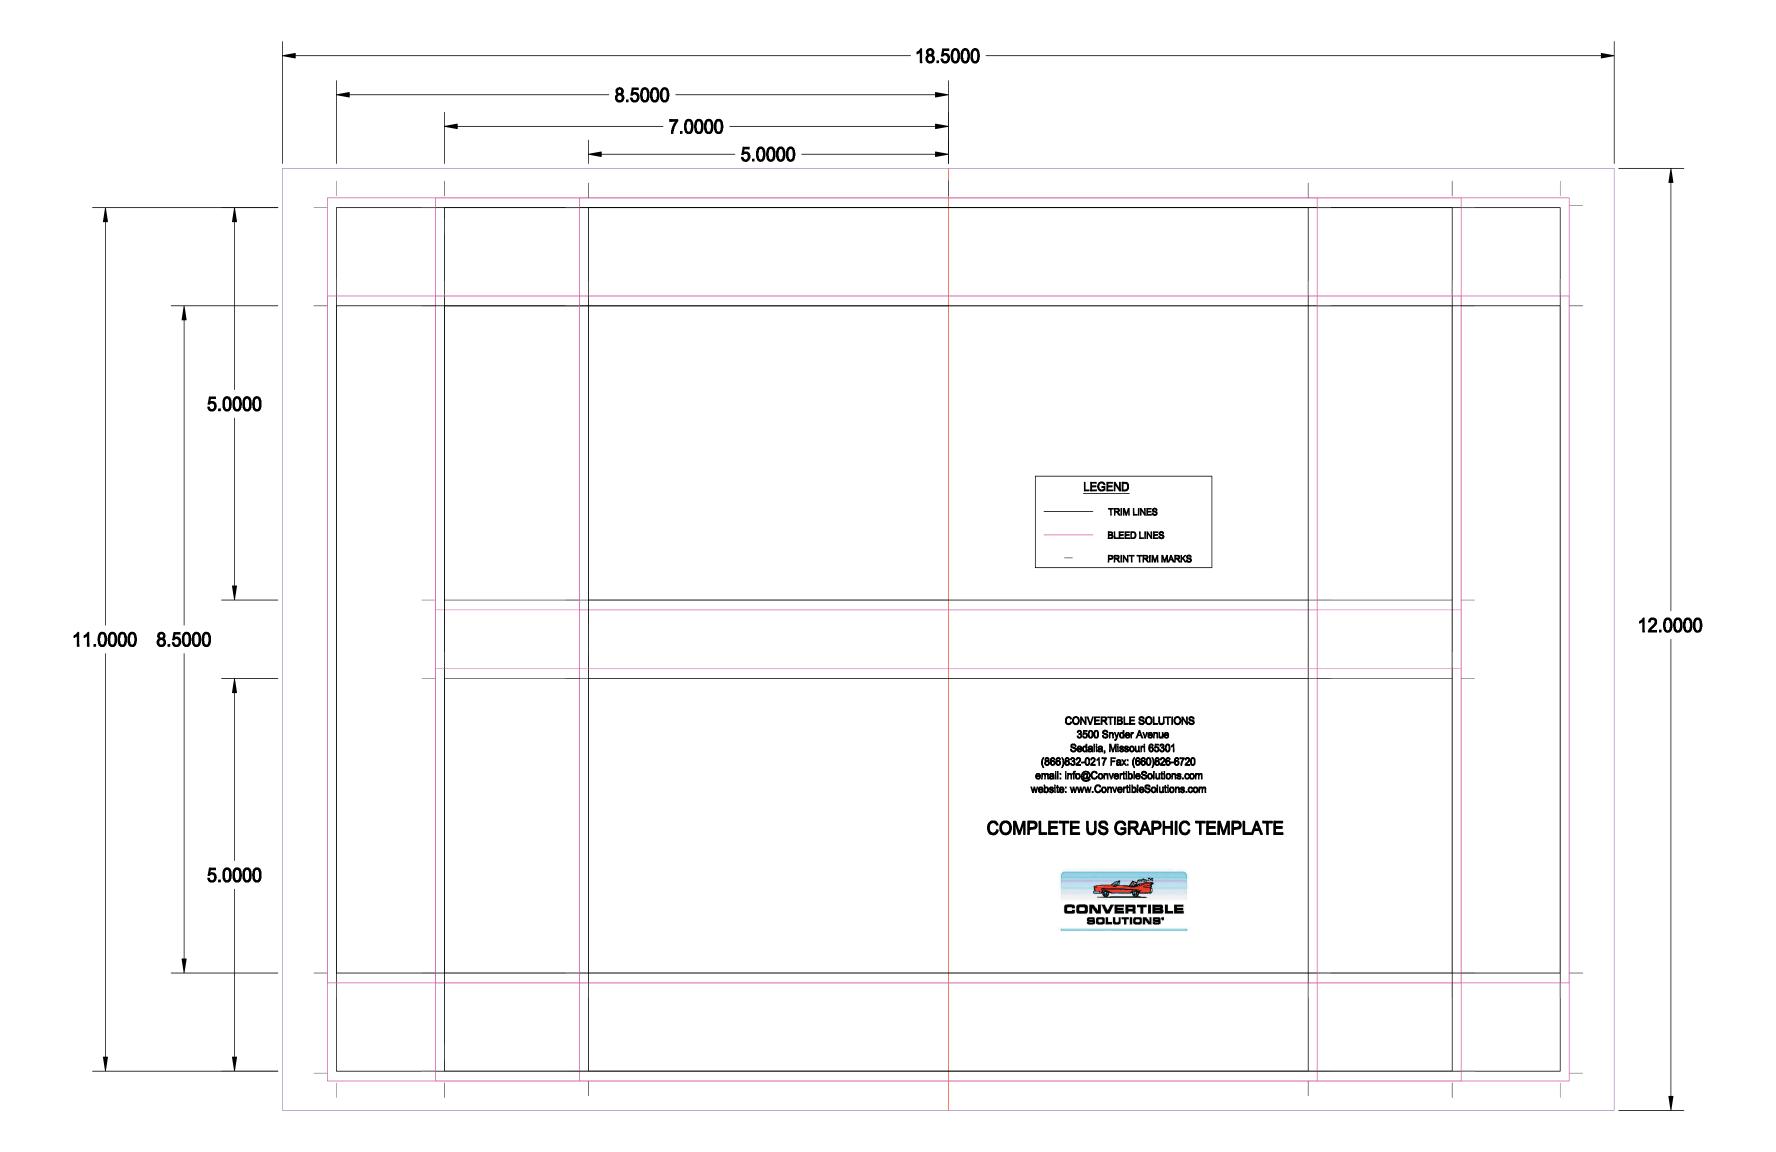

# 5×11 US GRAPHIC TEMPLATE

| LE | <u>gend</u>      |
|----|------------------|
|    | TRIM LINES       |
|    | BLEED LINES      |
| _  | PRINT TRIM MARKS |